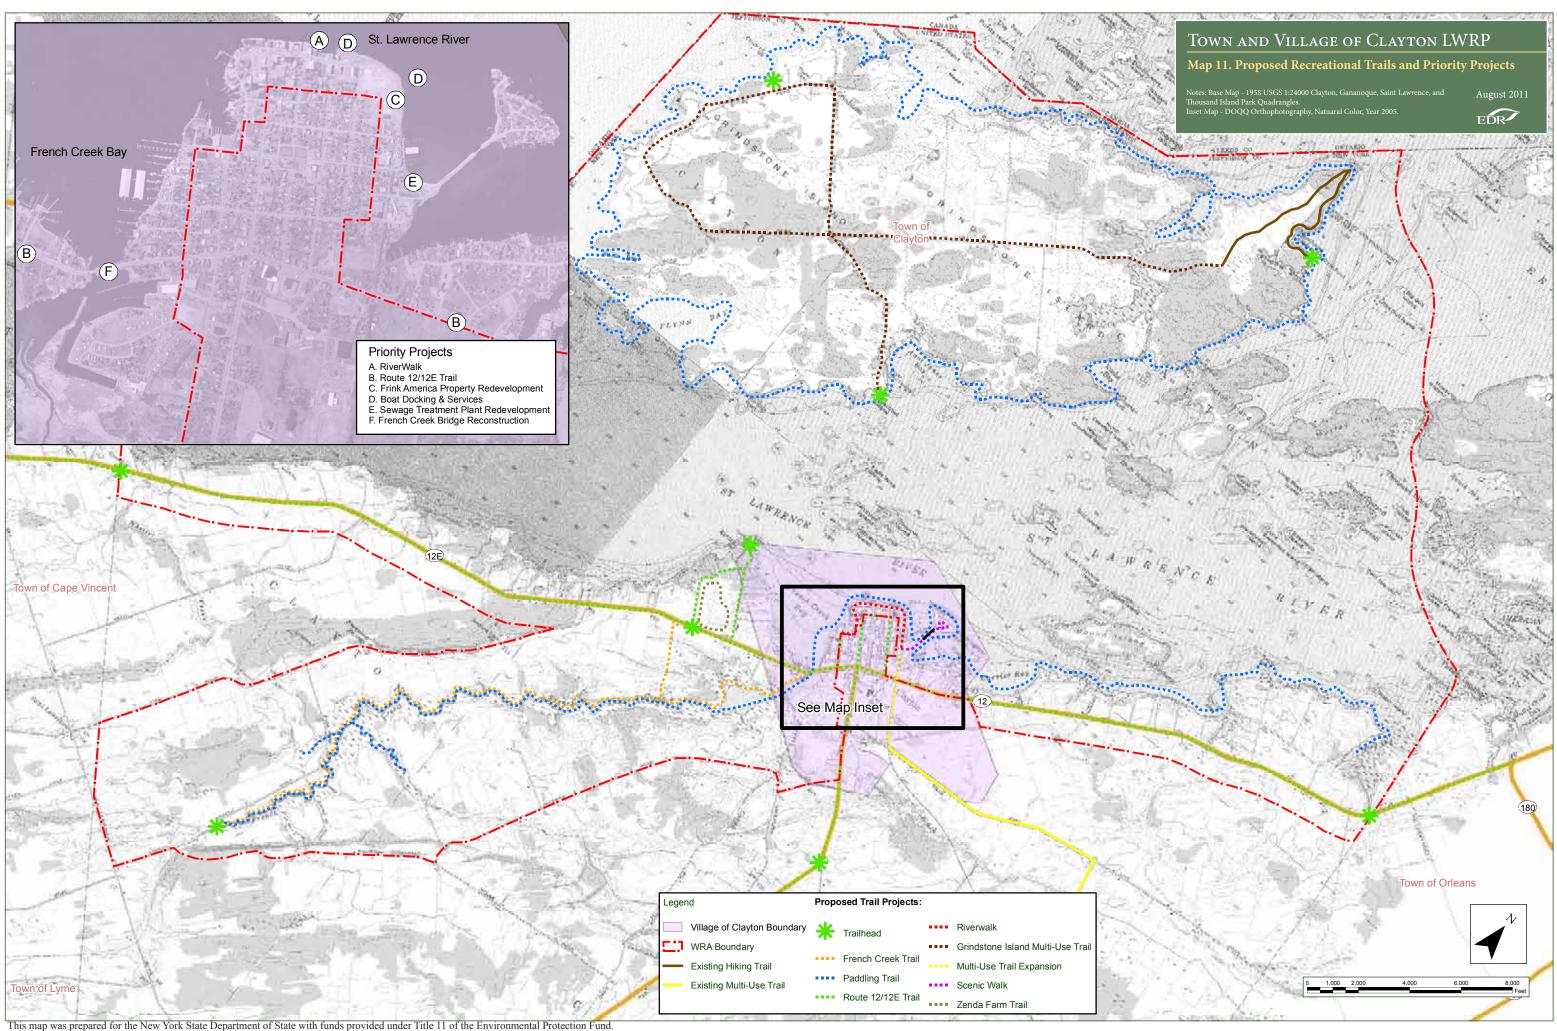

## Town and Village of Clayton LWRP

## Map 12. Town of Clayton Proposed Zoning Map

Notes: Base Map-Zoning information derived from the Jefferson County Planning Department Town of Clayton Zoning Map, January 2007

August 2011

EDR CON Scenic Protection Overlay Big Gull Island WRA Boundary 2 Parcel Boundary Little Gull Island US/Canada Boundary Zoning District A-IR - Agricultural-Island Residential AR - Ag. and Rural Residential B - Business CON - Conservation Murray Isle ID - Industrial MD - Marine Development MR - Marine Residential R-1 - Residential Village of Clayton Maple Island Grenell Island Agricultural District Basswood Island Woronoco I Tidd Island Watch Island Blind Ba MR MD Town of Orleans