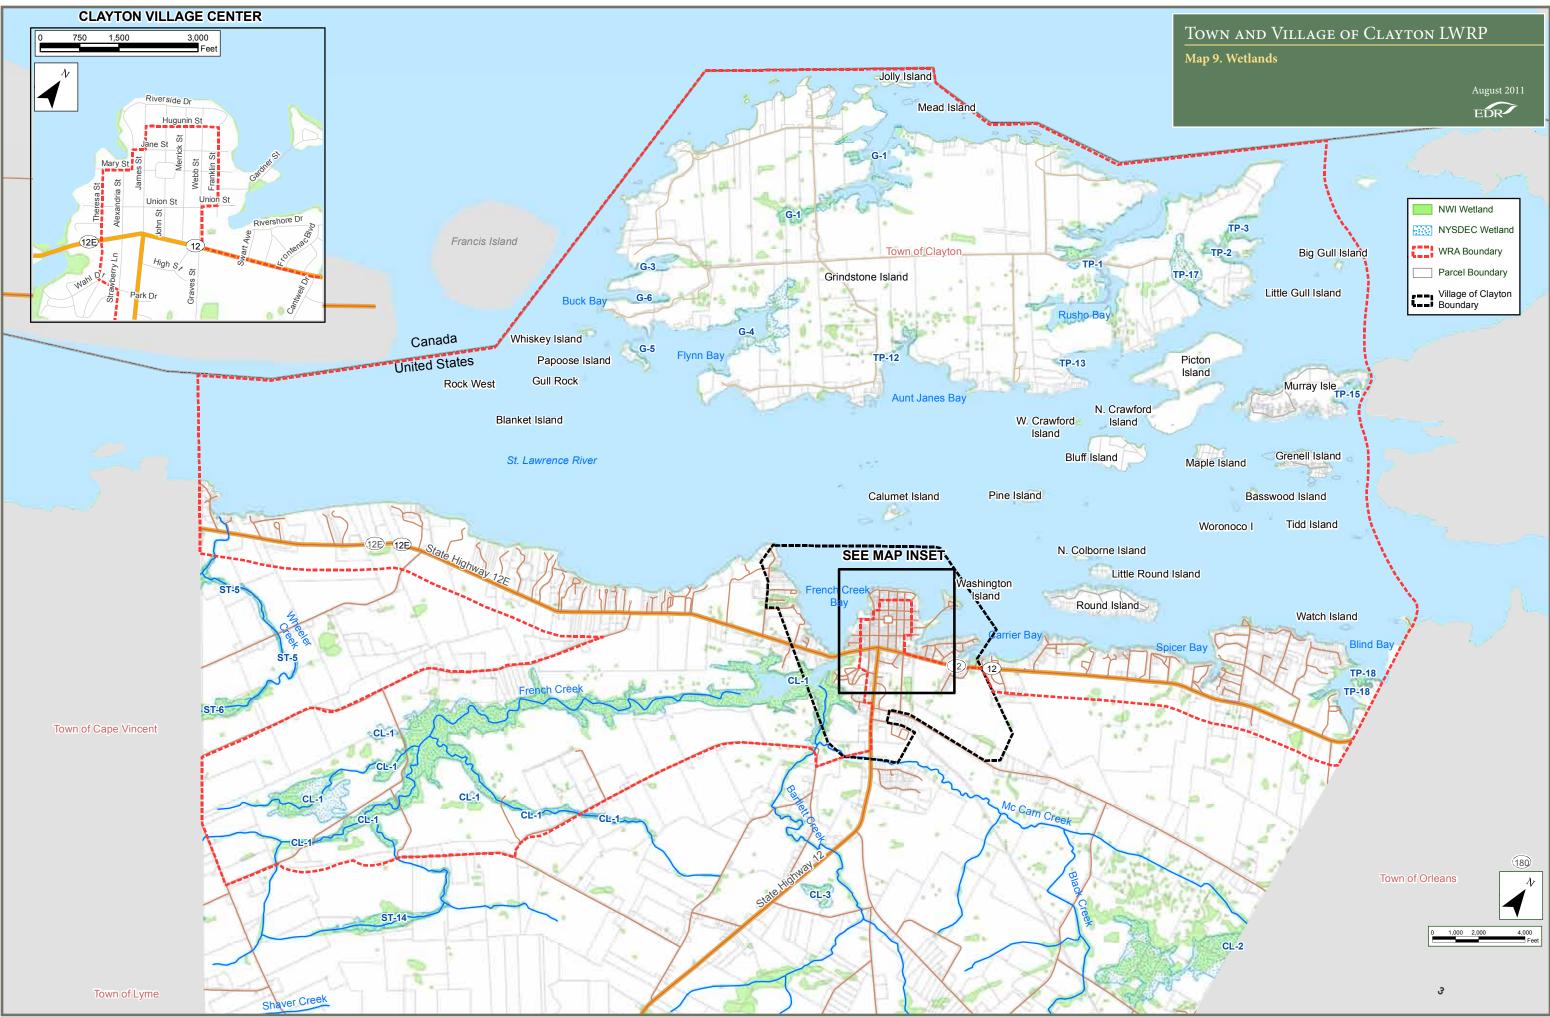

## Map 12. Town of Clayton Proposed Zoning Map

Notes: Base Map-Zoning information derived from the Jefferson County Planning Department Town of Clayton Zoning Map, January 2007

August 2011

EDR CON Scenic Protection Overlay Big Gull Island WRA Boundary 2 Parcel Boundary Little Gull Island US/Canada Boundary Zoning District A-IR - Agricultural-Island Residential AR - Ag. and Rural Residential B - Business CON - Conservation Murray Isle ID - Industrial MD - Marine Development MR - Marine Residential R-1 - Residential Village of Clayton Maple Island Grenell Island Agricultural District Basswood Island Woronoco I Tidd Island Watch Island Blind Ba MR MD Town of Orleans