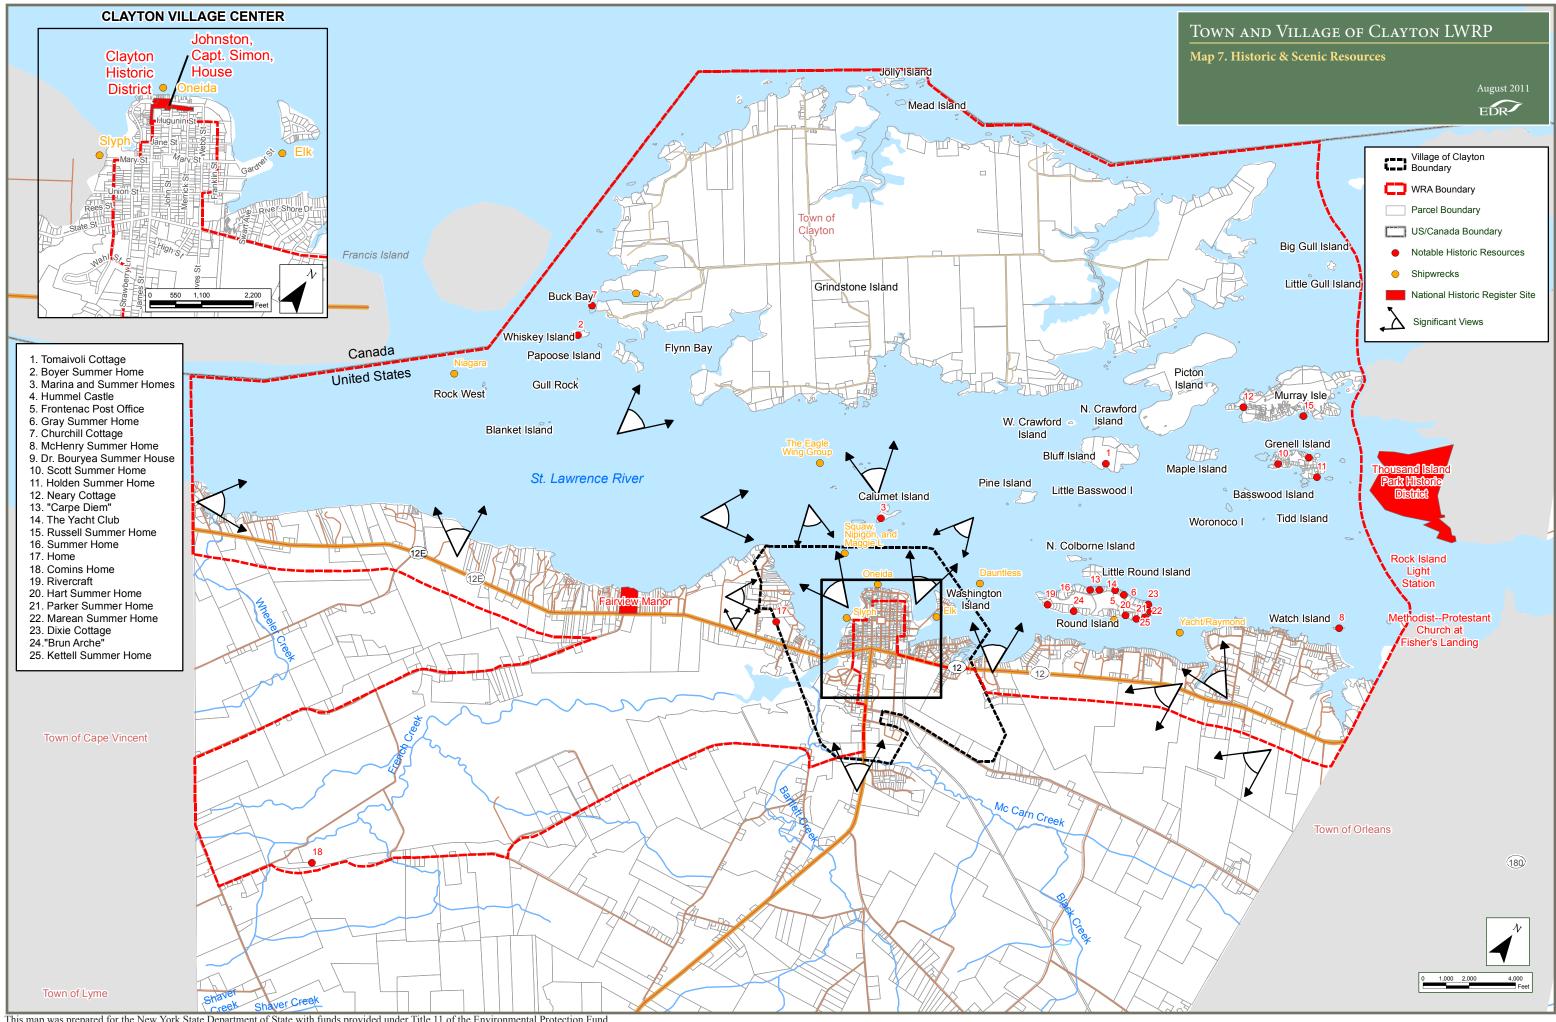

## Map 12. Town of Clayton Proposed Zoning Map

Notes: Base Map-Zoning information derived from the Jefferson County Planning Department Town of Clayton Zoning Map, January 2007

August 2011

EDR CON Scenic Protection Overlay Big Gull Island WRA Boundary 2 Parcel Boundary Little Gull Island US/Canada Boundary Zoning District A-IR - Agricultural-Island Residential AR - Ag. and Rural Residential B - Business CON - Conservation Murray Isle ID - Industrial MD - Marine Development MR - Marine Residential R-1 - Residential Village of Clayton Maple Island Grenell Island Agricultural District Basswood Island Woronoco I Tidd Island Watch Island Blind Ba MR MD Town of Orleans