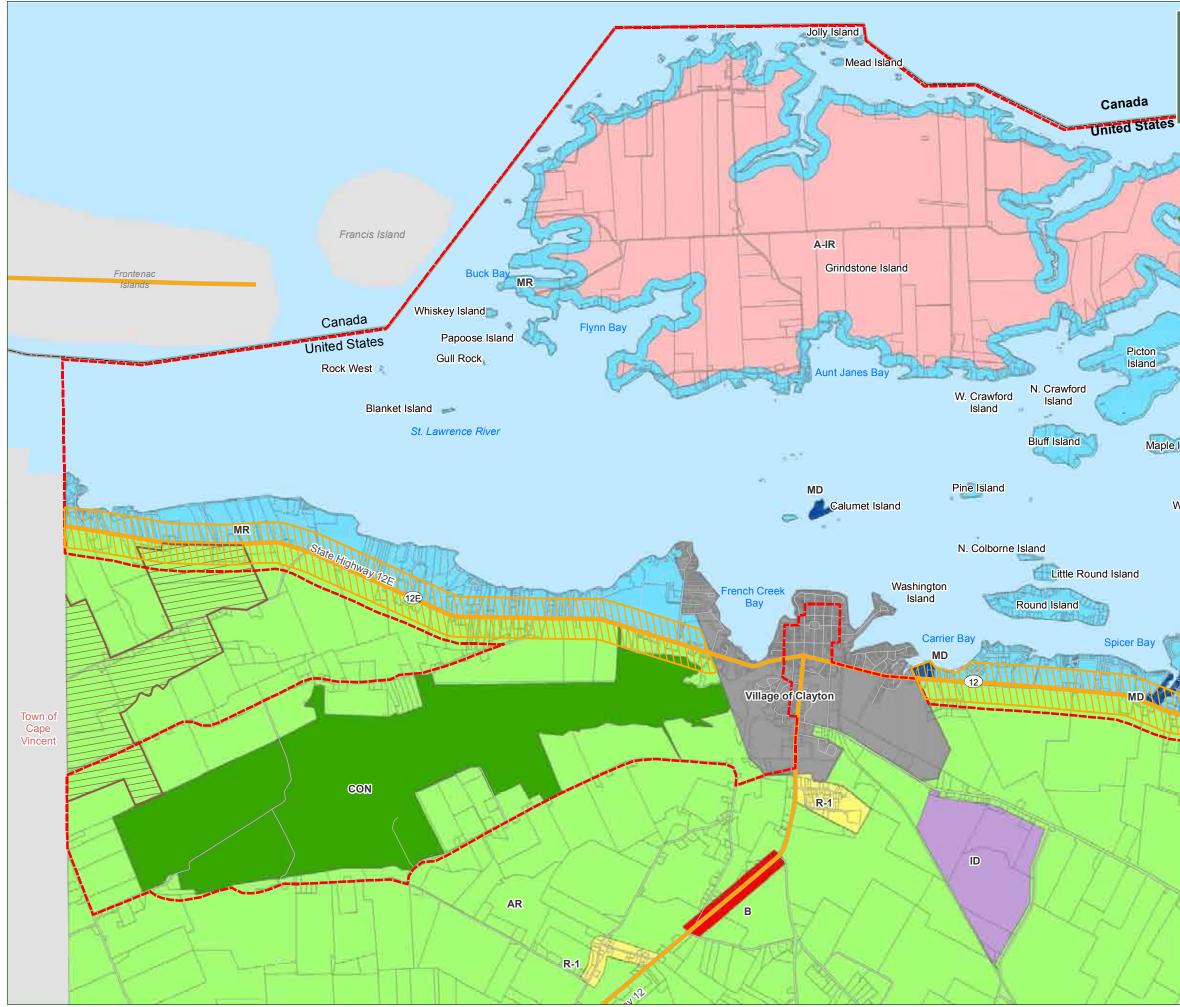

## Map 12. Town of Clayton Proposed Zoning Map

Notes: Base Map-Zoning information derived from the Jefferson County Planning Department Town of Clayton Zoning Map, January 2007

August 2011

EDR CON Scenic Protection Overlay Big Gull Island WRA Boundary 2 Parcel Boundary Little Gull Island US/Canada Boundary Zoning District A-IR - Agricultural-Island Residential AR - Ag. and Rural Residential B - Business CON - Conservation Murray Isle ID - Industrial MD - Marine Development MR - Marine Residential R-1 - Residential Village of Clayton Maple Island Grenell Island Agricultural District Basswood Island Woronoco I Tidd Island Watch Island Blind Ba MR MD Town of Orleans