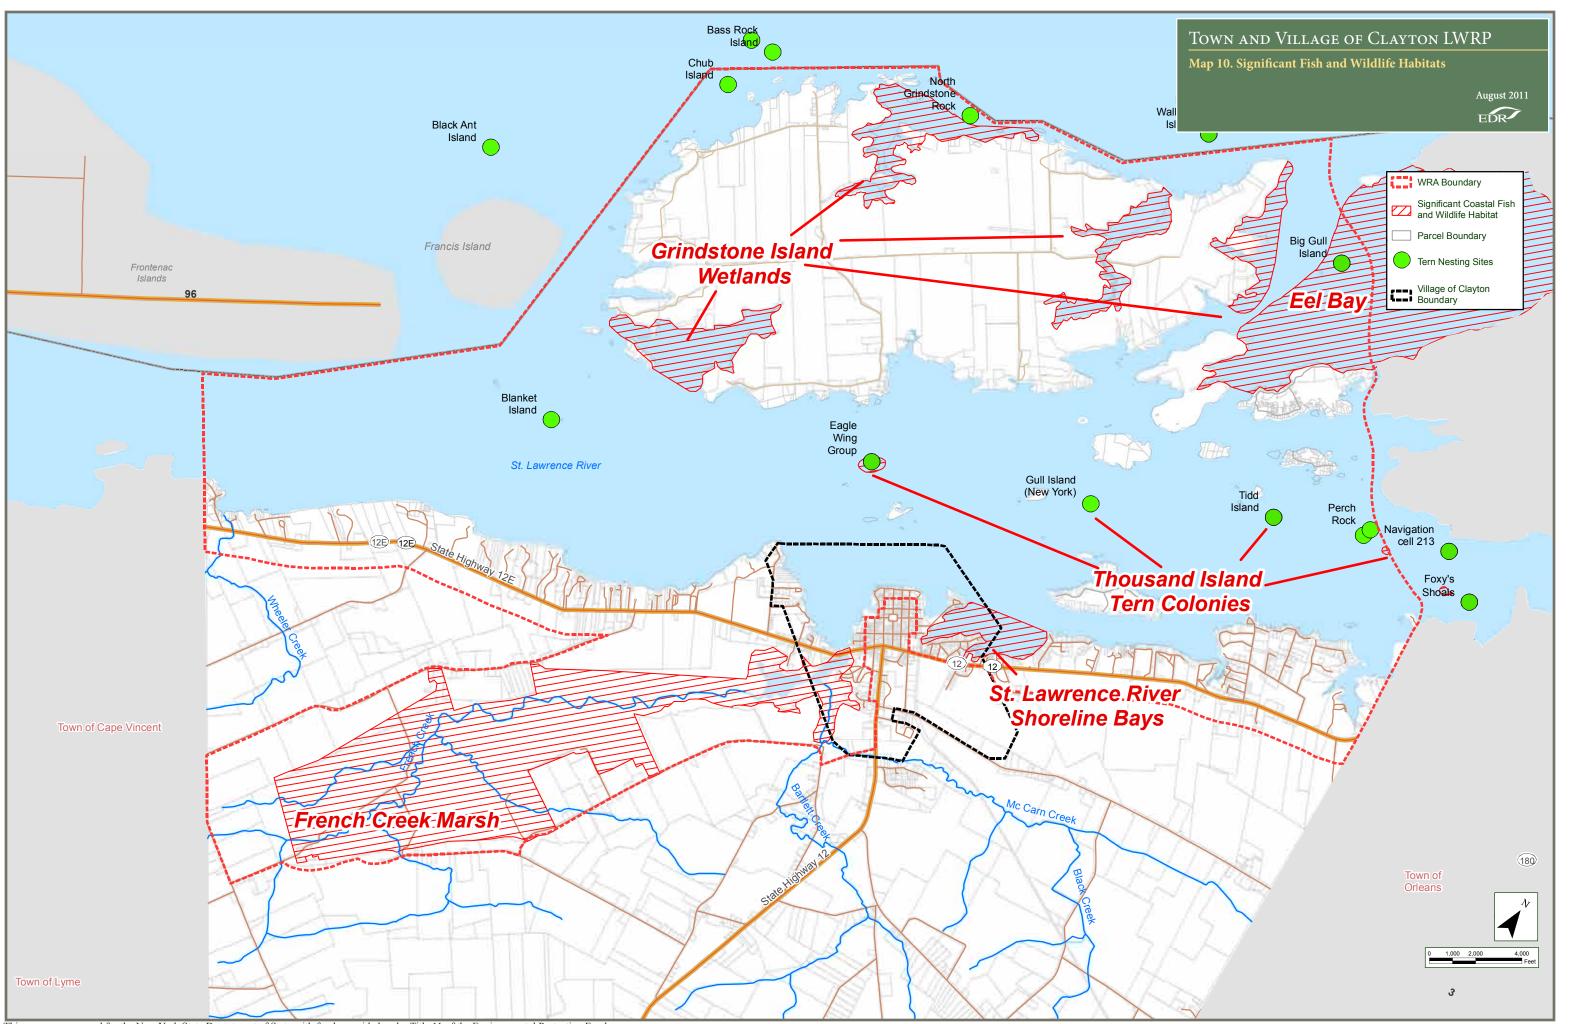

## Map 12. Town of Clayton Proposed Zoning Map

Notes: Base Map-Zoning information derived from the Jefferson County Planning Department Town of Clayton Zoning Map, January 2007

August 2011

EDR CON Scenic Protection Overlay Big Gull Island WRA Boundary 2 Parcel Boundary Little Gull Island US/Canada Boundary Zoning District A-IR - Agricultural-Island Residential AR - Ag. and Rural Residential B - Business CON - Conservation Murray Isle ID - Industrial MD - Marine Development MR - Marine Residential R-1 - Residential Village of Clayton Maple Island Grenell Island Agricultural District Basswood Island Woronoco I Tidd Island Watch Island Blind Ba MR MD Town of Orleans