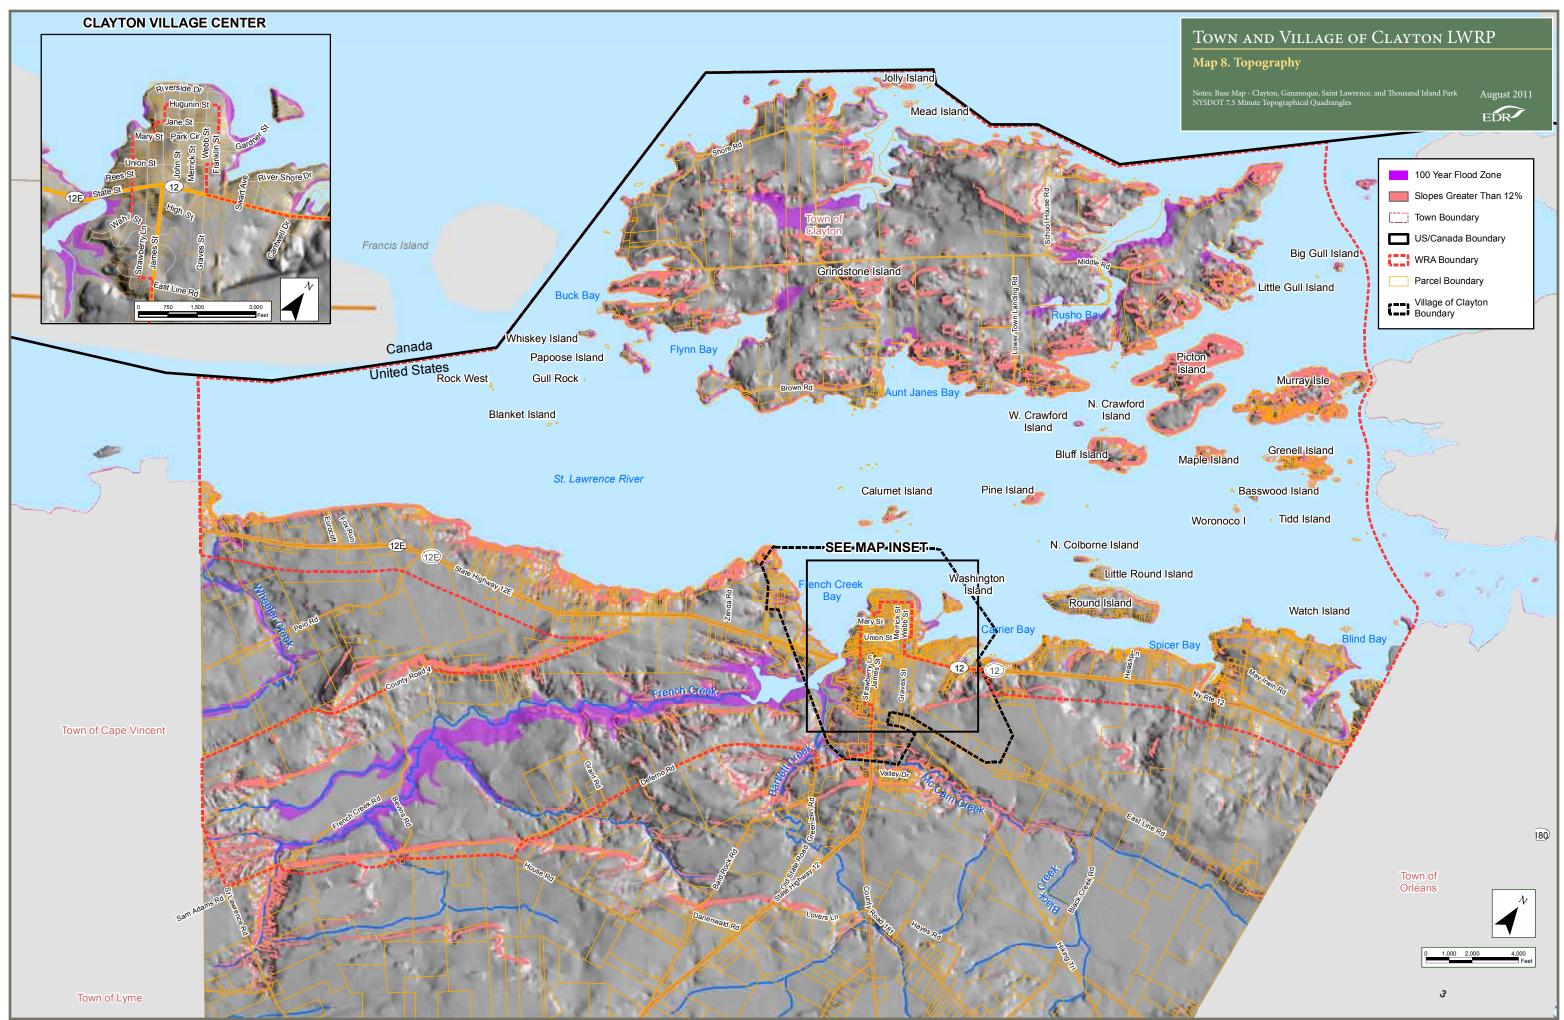

## Map 12. Town of Clayton Proposed Zoning Map

Notes: Base Map-Zoning information derived from the Jefferson County Planning Department Town of Clayton Zoning Map, January 2007

August 2011

EDR CON Scenic Protection Overlay Big Gull Island WRA Boundary 2 Parcel Boundary Little Gull Island US/Canada Boundary Zoning District A-IR - Agricultural-Island Residential AR - Ag. and Rural Residential B - Business CON - Conservation Murray Isle ID - Industrial MD - Marine Development MR - Marine Residential R-1 - Residential Village of Clayton Maple Island Grenell Island Agricultural District Basswood Island Woronoco I Tidd Island Watch Island Blind Ba MR MD Town of Orleans